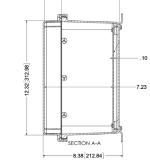

## **DIMENSIONS**

6.13 155.58

**Fuel Oil Handling Systems** 2018 Price Book

26

#### **SPECIFICATIONS**

Mechanical: Weight: Enclosure: Operating Temperature:

Electrical: Power consumption: Leak Detector Inputs:

Intrinsic Safety: Alarm Outputs:

Common alarm

Communication:

13.73" H by 11.85" W by 8.38" D 7 lbs. NEMA 4X 32° F to +122 °F