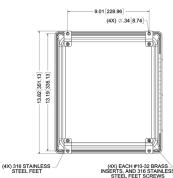

## **DIMENSIONS**

6.13 155.58

**Fuel Oil Handling Systems** 2018 Price Book

26

#### **SPECIFICATIONS**

Mechanical: Weight: Enclosure: Operating Temperature:

Electrical: Power consumption: Leak Detector Inputs:

Intrinsic Safety: Alarm Outputs:

Common alarm

Communication:

13.73" H by 11.85" W by 8.38" D 7 lbs. NEMA 4X 32° F to +122 °F