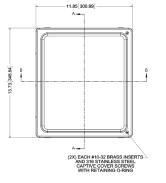

## **DIMENSIONS**

6.13 155.58

**Fuel Oil Handling Systems** 2018 Price Book

26

#### **SPECIFICATIONS**

Mechanical: Weight: Enclosure: Operating Temperature:

Electrical: Power consumption: Leak Detector Inputs:

Intrinsic Safety: Alarm Outputs:

Common alarm

Communication:

13.73" H by 11.85" W by 8.38" D 7 lbs. NEMA 4X 32° F to +122 °F