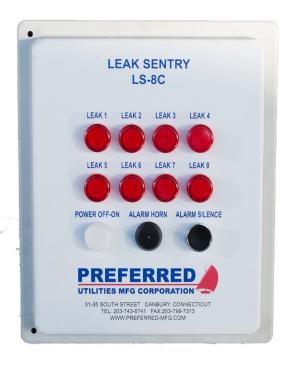

# LEAK SENTRY TANK GAUGE

LS-8C LEAK SENTRY

### **PRODUCT DESCRIPTION**

The Preferred Utilities Leak Sentry uses an industrial microprocessor to monitor and alarm up to eight separate leak detectors. Leak detector inputs can be:

- 120 VAC float switches (Preferred RBS, PS-LDS, or PLS)
- Low voltage float switches (commercial float • switches)
- 4-20 mA output discriminating leak detectors (Preferred HD-A2-C)

Each leak input is individually annunciated with indicating lights on the front of the unit. An alarm horn and alarm horn silence pushbutton is included. Leak status is also available via Modbus RS-485 digital communication.

Up to ten Leak Sentries can be digitally connected via Preferred Nodenet two channel redundant communication network. Up to 31 Leak Sentries can be connected via Modbus.

The NEMA 4X enclosure is resistant to rain, dust, and direct sunlight.

#### **FEATURES**

- Monitors and alarms up to eight leak detectors
- Interfaces with 120 VAC and 24 VDC float switch leak detectors
- Interfaces with Preferred Utilities HD-A2-C oil/water discriminating leak detectors
- Field configurable
- Sensor wiring fault detection •
- RS-485 Modbus compatible
- Up to 10 Leak Sentrys can be connected via Preferred Nodenet two channel redundant communication network.
- Up to 31 Leak Sentrys can be connected • vsi Modbus RS-485.